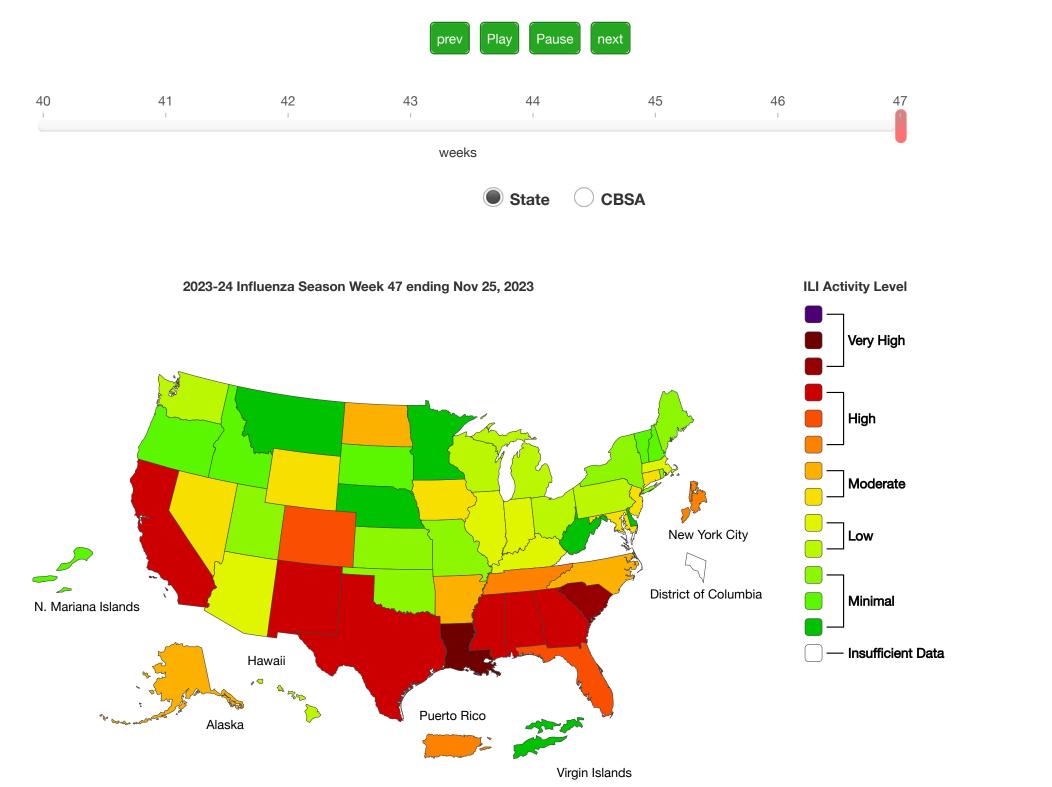

## Weekly US Map: Influenza Summary Update

**Print** 

Updated December 1, 2023

**Outpatient Respiratory Illness Activity Map Determined by Data Reported to ILINet** 

A Weekly Influenza Surveillance Report Prepared by the Influenza Division

Last Reviewed: December 1, 2023, 11:00 AM Source: Centers for Disease Control and Prevention, National Center for Immunization and Respiratory Diseases (NCIRD)

Season: 2023-24 A

Download Data

Download Image